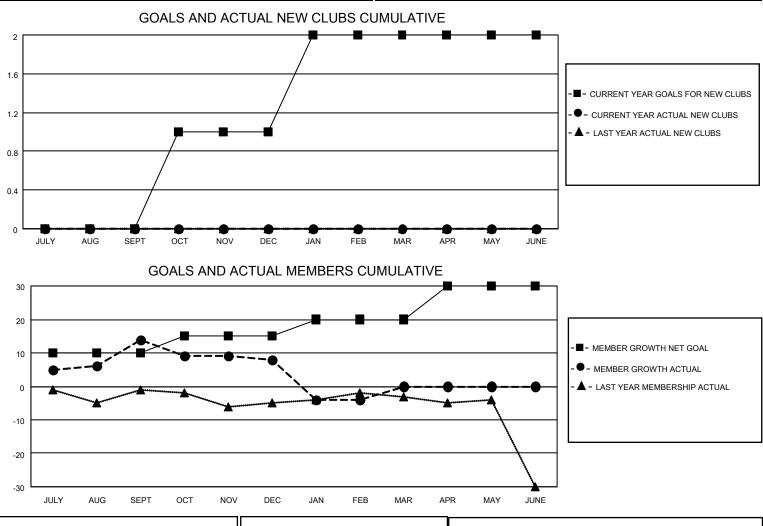

## District 1 F

Results as of: 2/28/2023

| Clubs                 |               |           |               | Members               |                        |                         |                                                    |
|-----------------------|---------------|-----------|---------------|-----------------------|------------------------|-------------------------|----------------------------------------------------|
| RESULTS FOR 2022-2023 |               |           |               | RESULTS FOR 2022-2023 |                        |                         |                                                    |
| QUARTER               | NEW CLUB GOAL | NEW CLUBS | DROPPED CLUBS | QUARTER               | BER GROWTH NET<br>GOAL | MEMBER GROWTH<br>ACTUAL | DROPPED<br>MEMBERS ACTUAL<br>(including transfers) |
| JULY/AUG/SEPT         | 0             | 0         | 0             | JULY/AUG/SEPT         | 10                     | 25                      | 8                                                  |
| OCT/NOV/DEC           | 1             | 0         | 1             | OCT/NOV/DEC           | 5                      | 26                      | 29                                                 |
| JAN/FEB/MAR           | 1             | 0         | 0             | JAN/FEB/MAR           | 5                      | 14                      | 23                                                 |
| APR/MAY/JUNE          | 0             | 0         | 0             | APR/MAY/JUNE          | 10                     | 0                       | 0                                                  |